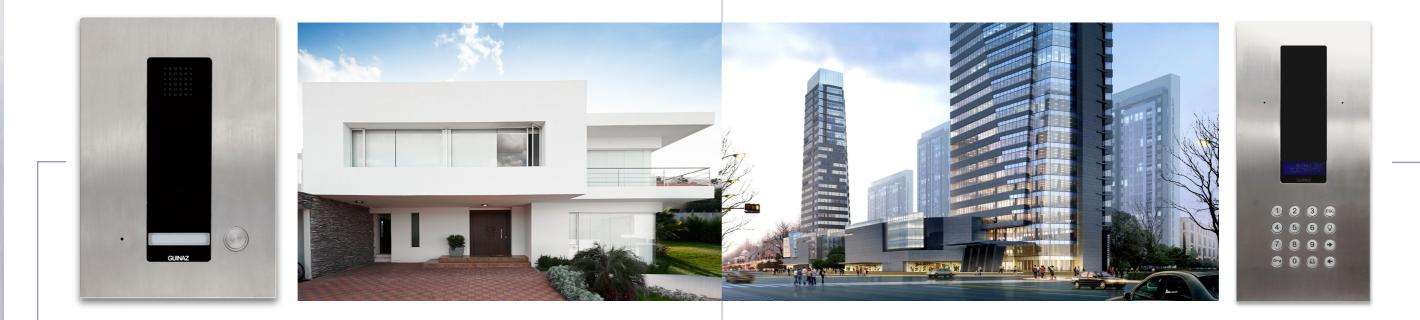

The range of IP GUINAZ entry panels allow the user to establish audio and video communication through an IP network with any device with an internet connection, whether computer, tablet, smartphone or SMARTIVE Monitor, allowing to open the door from a distance.

### IP ENTRY PANELS ALEA SIP SINGLE PUSH BUTTON

Allows to set audio/video communication with a SiP user, whether it is a home or commercial establishment, letting management through smart devices as tablets, IP video phones or smartphones.

### ALEA ENTRY PANEL KEYBOARD IP-SIP MULTIPARTY

Allows the issuance of audio / video multicalls in office buildings or homes via ethernet networking for unlimited users and distance, allowing remote management and communication through smart devices as computers, Ip porters, tablets or smartphones .

### USES & APPLICATIONS

GUINAZ IP technology allows to solve any installation from the smallest to the largest housing project or office, using structured cabling network, which eliminates any distance limitation and enabling the management, control and system repair not in person.

Office buildings

Houses

Stores

The future of internal communication

Unlimited capacity Unlimited distances Potential diversion outside local network Maximum capacity for integration Multiple facilities control through a checkpoint.