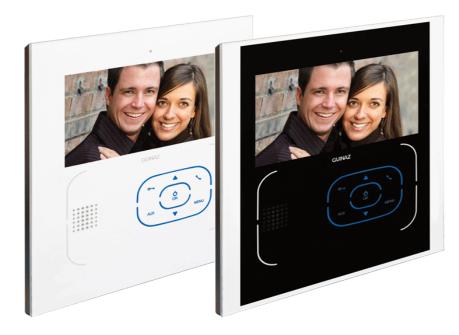

### smartive The IP monitor of Guinaz

# IP-SIP SMARTIVE 8'' MONITOR With colour touchscreen

Whatever you want and wherever you want. To take full advantage of your system, both in homes and commercial and public facilities, small or large.

TOUCHSCREEN TFT Colour Screen 8 ". Stainless steel frame Slimline. Do not disturb (call mute) for a time or indefinitely. Selection and control three ringtones. Friendly interface and easy to use. Panic call.

Call Forwarding Intelligent audio-video devices with 3G, WI-FI and / or ADSL. App available in the cloud.

Intercom function between a GUINAZ network SIP monitors or through an IP CONCIERGE.

Home automation integration.

The monitor allows its integration with home automation systems that support SIP technology.

0

Rotating CCTV. Viewing CCTV cameras.8

Answering function with onscreen notice of missed

call, automatically capture and record images.