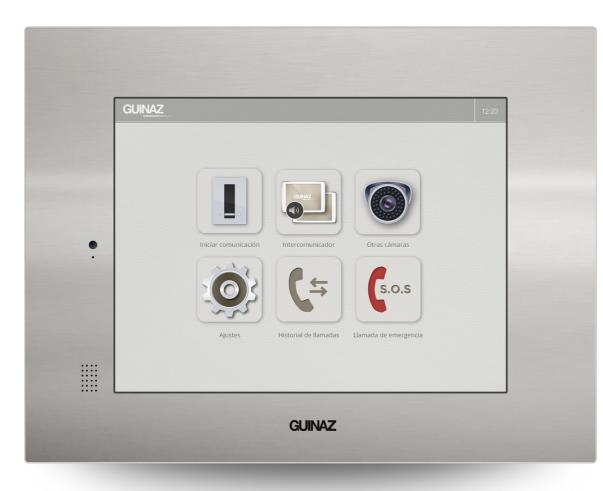

# IP-SIP SMARTIVE 8'' MONITOR With colour touchscreen

Whatever you want and wherever you want. To take full advantage of your system, both in homes and commercial and public facilities, small or large.

TOUCHSCREEN TFT Colour Screen 8 ". Stainless steel frame Slimline. Do not disturb (call mute) for a time or indefinitely. Selection and control three ringtones. Friendly interface and easy to use. Panic call.

Call Forwarding Intelligent audio-video devices with 3G, WI-FI and / or ADSL. App available in the cloud.

Intercom function between a GUINAZ network SIP monitors or through an IP CONCIERGE.

Home automation integration.

The monitor allows its integration with home automation systems that support SIP technology.

0

Rotating CCTV. Viewing CCTV cameras.8

Answering function with onscreen notice of missed

call, automatically capture and record images.