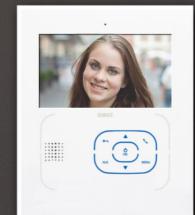

# IP-SIP SMARTIVE 8'' MONITOR With colour touchscreen

Whatever you want and wherever you want. To take full advantage of your system, both in homes and commercial and public facilities, small or large.

TOUCHSCREEN TFT Colour Screen 8 ". Stainless steel frame Slimline. Do not disturb (call mute) for a time or indefinitely. Selection and control three ringtones. Friendly interface and easy to use. Panic call.

Call Forwarding Intelligent audio-video devices with 3G, WI-FI and / or ADSL. App available in the cloud.

Intercom function between a GUINAZ network SIP monitors or through an IP CONCIERGE.

Home automation integration.

The monitor allows its integration with home automation systems that support SIP technology.

0

Rotating CCTV. Viewing CCTV cameras.8

Answering function with onscreen notice of missed

call, automatically capture and record images.