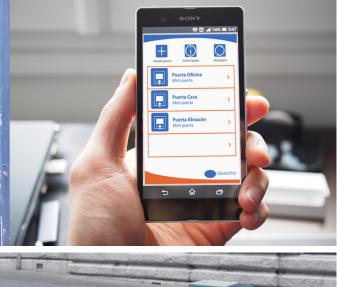

#### ACCESS MODULE WITH BLUETOOTH ALEA MODEL

The Bluetooth module access allows opening access doors of any building and / or garage from bluetooth's mobile phone.

For this it uses a purpose designed APP that lets you use your smartphone as a remote control for garage door access, housing, companies, with unlimited number of buttons for different accesses.