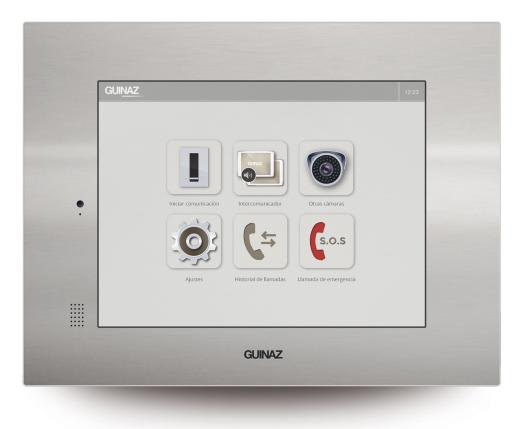

### smartive The IP monitor of Guinaz

# IP-SIP SMARTIVE 8'' MONITOR With colour touchscreen

Whatever you want and wherever you want. To take full advantage of your system, both in homes and commercial and public facilities, small or large.

TOUCHSCREEN TFT Colour Screen 8 ". Stainless steel frame Slimline. Do not disturb (call mute) for a time or indefinitely. Selection and control three ringtones. Friendly interface and easy to use. Panic call.

Call Forwarding Intelligent audio-video devices with 3G, WI-FI and / or ADSL. App available in the cloud.

Intercom function between a GUINAZ network SIP monitors or through an IP CONCIERGE.

Home automation integration.

The monitor allows its integration with home automation systems that support SIP technology.

0

Rotating CCTV. Viewing CCTV cameras.8

Answering function with onscreen notice of missed

call, automatically capture and record images.