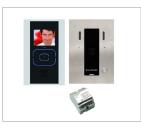

### IP ENTRY PANELS ALEA SIP SINGLE PUSH BUTTON

Allows to set audio/video communication with a SiP user, whether it is a home or commercial establishment, letting management through smart devices as tablets, IP video phones or smartphones.

### ALEA ENTRY PANEL KEYBOARD IP-SIP MULTIPARTY

Allows the issuance of audio / video multicalls in office buildings or homes via ethernet networking for unlimited users and distance, allowing remote management and communication through smart devices as computers, Ip porters, tablets or smartphones .

### CHARACTERISTICS IP ENTRY PANELS

- Audio-video communication equipped with bidirectional echo cancellation.
- On surveillance from terminal.
- Call booking destination if the address assigned unresponsive.
- SIP protocol communications.
- Forward calls to your smartphone, tablet or any other smart device.
- Door opening from each IP-SiP "SMARTIVE" monitor, and / or smart device.
- PoE through own network cabling.PoE über die gebäudeseitige Netzwerkverkabelung.