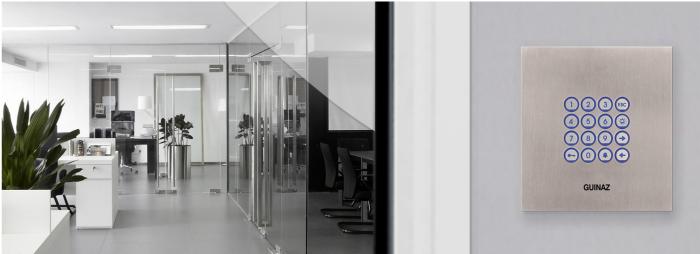

### KEYPAD ACCESS CODE ALEA

Keypad access code allows to activate any lock through one or more codes, it may act independently or integrated into facilities of any GUINAZ system.

It has 100 keys accesses Stainless steel front with 2mm thickness.