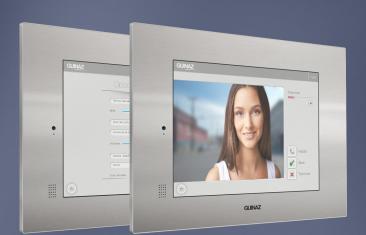

The range of IP GUINAZ entry panels allow the user to establish audio and video communication through an IP network with any device with an internet connection, whether computer, tablet, smartphone or SMARTIVE Monitor, allowing to open the door from a distance.

### IP ENTRY PANELS ALEA SIP SINGLE PUSH BUTTON

Allows to set audio/video communication with a SiP user, whether it is a home or commercial establishment, letting management through smart devices as tablets, IP video phones or smartphones.

### ALEA ENTRY PANEL KEYBOARD IP-SIP MULTIPARTY

Allows the issuance of audio / video multicalls in office buildings or homes via ethernet networking for unlimited users and distance, allowing remote management and communication through smart devices as computers, Ip porters, tablets or smartphones .

### CHARACTERISTICS IP ENTRY PANELS

- Audio-video communication equipped with bidirectional echo cancellation.
- On surveillance from terminal.
- Call booking destination if the address assigned unresponsive.
- SIP protocol communications.
- Forward calls to your smartphone, tablet or any other smart device.
- Door opening from each IP-SiP "SMARTIVE" monitor, and / or smart device.
- PoE through own network cabling.PoE über die gebäudeseitige Netzwerkverkabelung.