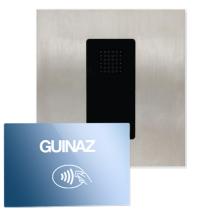

### ACCESS MODULE RFID CARD MODEL ALEA

Allows access to any building or property through proximity cards. System available with or without inputs and outputs management software. Stainless steel frontal with 2mm thickness.

#### ACCESS MODULE WITH BLUETOOTH ALEA MODEL

The Bluetooth module access allows opening access doors of any building and / or garage from bluetooth's mobile phone.

For this it uses a purpose designed APP that lets you use your smartphone as a remote control for garage door access, housing, companies, with unlimited number of buttons for different accesses.