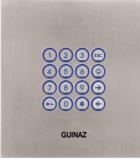

### KEYPAD ACCESS CODE ALEA

Keypad access code allows to activate any lock through one or more codes, it may act independently or integrated into facilities of any GUINAZ system.

It has 100 keys accesses Stainless steel front with 2mm thickness.