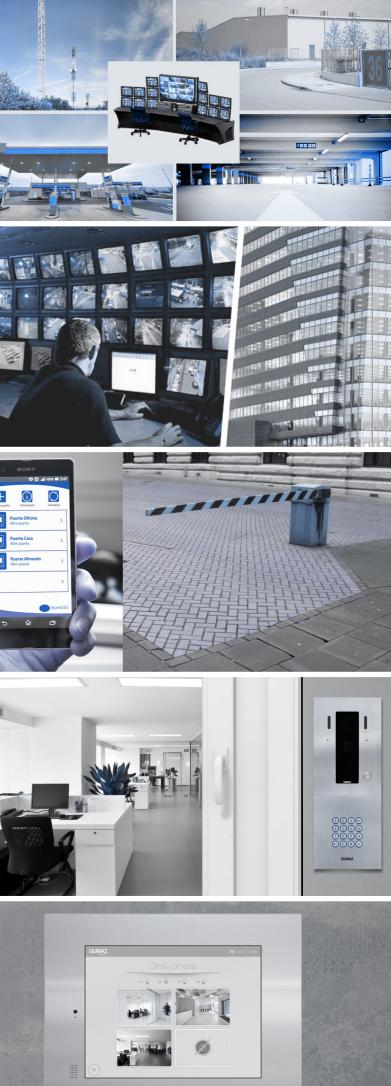

### USES & APPLICATIONS

GUINAZ IP technology allows to solve any installation from the smallest to the largest housing project or office, using structured cabling network, which eliminates any distance limitation and enabling the management, control and system repair not in person.

e e e

HOTEL

Hotels and shopping centers

Public or private parking

Factories, warehouses

and stores

Unattended installations

STORE

Office buildings

Houses

Stores

The future of internal communication

Unlimited capacity Unlimited distances Potential diversion outside local network Maximum capacity for integration Multiple facilities control through a checkpoint.

Gas stations, parkings or phone repeaters that are located miles away from each other can be managed from a distance. Getting a communication that can solve any problem quickly and directly.

Video management through software of video surveillance. Possibility of integration of video management systems, visualization and CCTV cameras control in all types of public buildings, Milestone type, Scati ...

Possibility of opening doors and / or gates remotely via smartphone, tablet or any smart device or computer

Managing multiple calls internally through telephone / computer or IP Concierge, allowing call forwarding from a receiving station to each user of an office building or even homes that have concierge.

Remote surveillance. Viewing different CCTV cameras across the IP-SiP "SMARTIVE" monitor and / or any other smart device.

GUINAZ

GUINAZ

DIGITAL SYSTEME