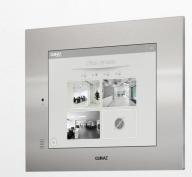

Gas stations, parkings or phone repeaters that are located miles away from each other can be managed from a distance. Getting a communication that can solve any problem quickly and directly.

Video management through software of video surveillance. Possibility of integration of video management systems, visualization and CCTV cameras control in all types of public buildings, Milestone type, Scati ...

Remote surveillance. Viewing different CCTV cameras across the IP-SiP "SMARTIVE" monitor and / or any other smart device.

GUINAZ

GUINAZ

DIGITAL SYSTEME