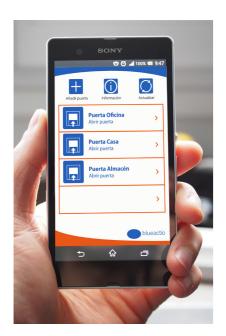

#### ACCESS MODULE WITH BLUETOOTH ALEA MODEL

The Bluetooth module access allows opening access doors of any building and / or garage from bluetooth's mobile phone.

For this it uses a purpose designed APP that lets you use your smartphone as a remote control for garage door access, housing, companies, with unlimited number of buttons for different accesses.

#### ADVANTAGES

Easy to use Increased comfort and safety Unlimited control gates Management through APP Saving costs of traditional controls Management inputs via software control

www.guinaz.com

GUINAZ S.L. Videoporteros Pol. El Escopar, P2 31350 · Peralta, Navarra (Spain) Tel · +34 948 713 182 Fax · +34 948 750 659 comercial@guinaz.com · www.guinaz.com